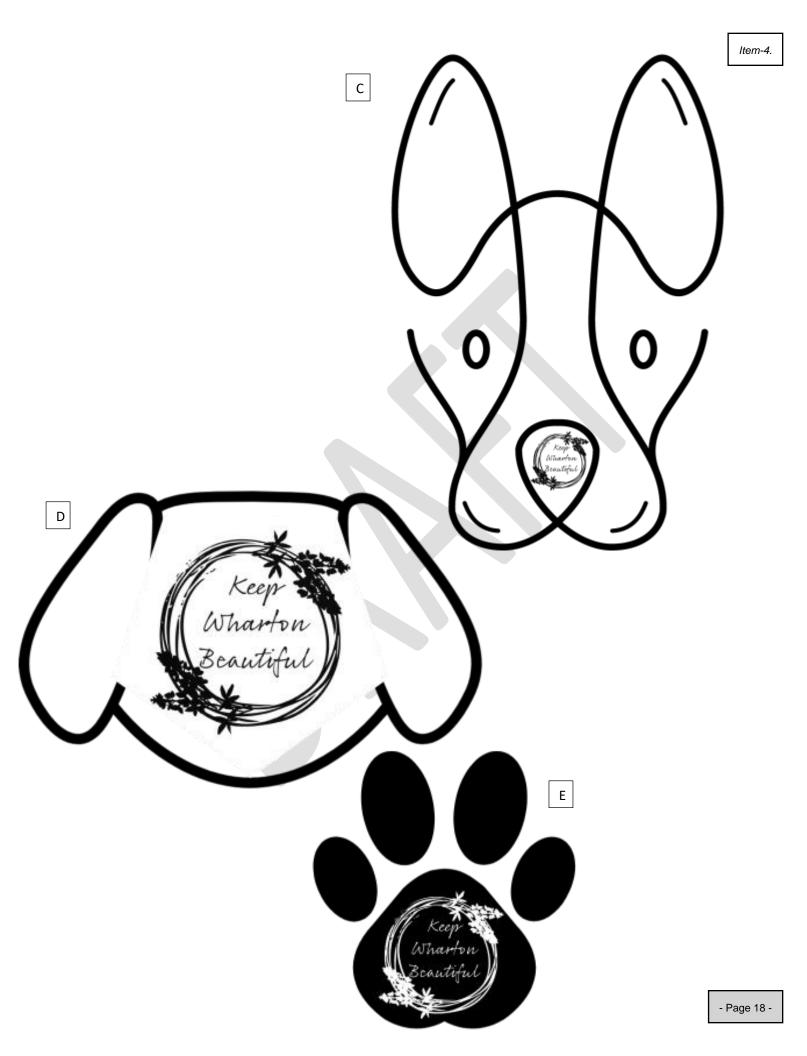

## Project Proposal "Park Mini Mural" By: Beautification Commission Art Subcommittee

## **Project Description:**

The art subcommittee would like to work with the Parks Department on a volunteer paint-by number style mural at Pleasure Park on the flat bathroom wall facing towards the entrance. This location has been selected in conjunction with and is approved by the Facilities Maintenance Director, Bob Baker. The art subcommittee would schedule a volunteer day for this event. The mural would be pre-outlined with sections of the image numbered according to the color for volunteers to paint in. The Beautification Commission Art subcommittee will be responsible for maintaining the work, including graffiti abatement and routine touch-ups.

#### **Mural Concept Image:**