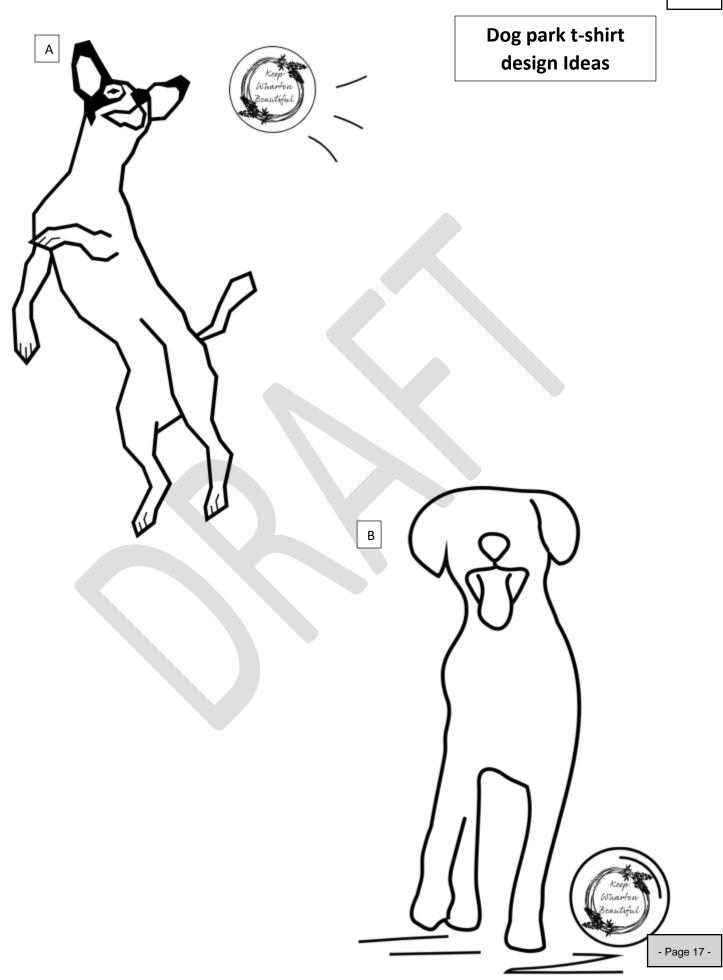

## Project Proposal "Park Mini Mural" By: Beautification Commission Art Subcommittee

## **Project Description:**

The art subcommittee would like to work with the Parks Department on a volunteer paint-by number style mural at Pleasure Park on the flat bathroom wall facing towards the entrance. This location has been selected in conjunction with and is approved by the Facilities Maintenance Director, Bob Baker. The art subcommittee would schedule a volunteer day for this event. The mural would be pre-outlined with sections of the image numbered according to the color for volunteers to paint in. The Beautification Commission Art subcommittee will be responsible for maintaining the work, including graffiti abatement and routine touch-ups.

#### **Mural Concept Image:**