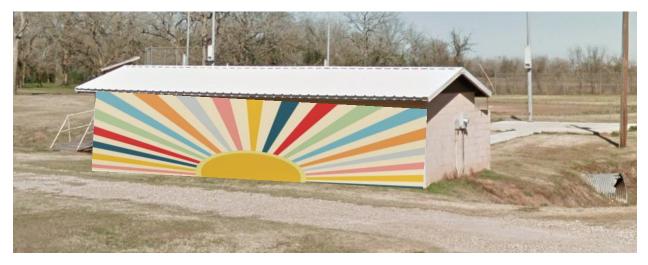

## Project Proposal "Park Mini Mural" By: Beautification Commission Art Subcommittee

## **Project Description:**

The art subcommittee would like to work with the Parks Department on a volunteer paint-by number style mural at Pleasure Park on the flat bathroom wall facing towards the entrance. This location has been selected in conjunction with and is approved by the Facilities Maintenance Director, Bob Baker. The art subcommittee would schedule a volunteer day for this event. The mural would be pre-outlined with sections of the image numbered according to the color for volunteers to paint in. The Beautification Commission Art subcommittee will be responsible for maintaining the work, including graffiti abatement and routine touch-ups.

## Location:

Pleasure Park - bathroom wall facing entrance to park

### Date:

**S**ummer 2022

### **Participating Entities:**

City of Wharton Beautification Commission Parks Department Volunteers

#### **Mural Concept Image:**