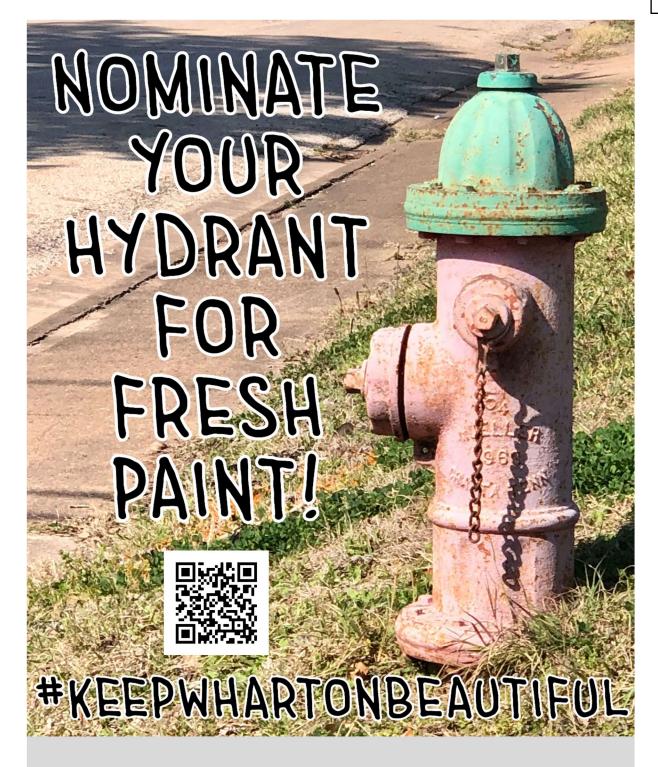

- 3. Fire hydrant survey: Staff liaison, Krystal Hasselmeier provided update on project stating that there have been 12 official submissions and that flyer has been shared with Wharton Fire Department and Wharton Public Works Department so that their staff can also add to list when out in the field. Public Works will continue to collect responses until contract painting of hydrants out, will prioritize painting based on this list.
- B. Art (Stephanie Konvicka)
  - 1. Park mini-mural: Stephanie Konvicka provided update on project; details currently being planned to present to Council for a mural at Pleasure Park.
- C. Community (Adraylle Watson)
  - 1. Grant giving for projects & community requests for supplies/volunteers: No requests at this time.
  - 2. Event/Merchandise booths: Commission attended Farmer's Market 4/9/2022. Commission collected dog park donations, distributed flyers for hydrant survey and had merchandise for sale. Member Rachel Roberson suggested that merchandise prices be lowered to move products and dog oriented or kid-friendly options be considered. Commission also discussed member Rachel Roberson's suggestion to sell a couple dog bag holders with flashlights as test merchandise at upcoming market. Commission requested staff liaison look at some pricing and designs for dog-themed merchandise for consideration by Commission at next meeting.

The City of Wharton Beautification Commission is teaming up with the Public Works Department to identify the hydrants in most need of re-painting and we need your help!