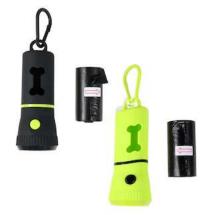

# LED Flashlights with Waste Bag Dispensers

# \$1.25 each

ations

ADD TO CART

## **Product Details**

I

Item-4.