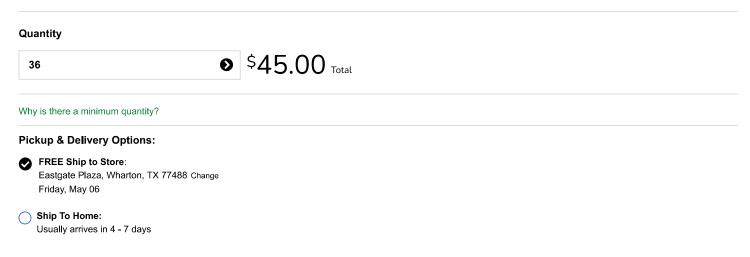

#### 7 color(s) to choose from!

| Red Heather<br>Triblend | Charcoal<br>Heather Triblend | Graphite<br>Heather Tri |        | Royal Heather<br>Triblend | Denim<br>Tribler | Heather<br>nd | White Triblend | Black Heather<br>Triblend |
|-------------------------|------------------------------|-------------------------|--------|---------------------------|------------------|---------------|----------------|---------------------------|
| Minimum Quantity        | 18                           | 36                      | 72     | 144                       | 288              | 576           | 1008           |                           |
| Your Price              | \$10.79                      | \$8.35                  | \$6.99 | \$5.95                    | \$5.09           | \$4.69        | \$4.35         |                           |
| 4                       |                              |                         |        |                           |                  |               | ►              |                           |